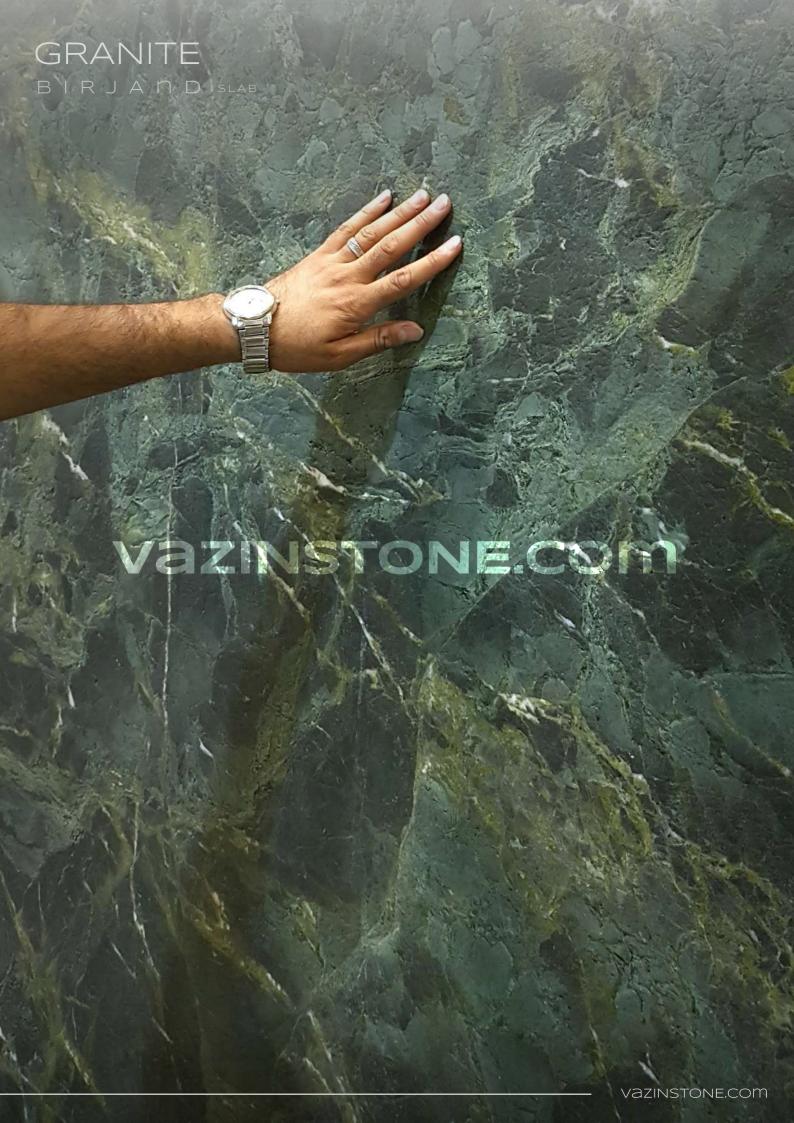

## STONE OF GRANITE

stair . wall . Floor

- . Best choice for indoor & outdoor usage
- . a wide variety of surface finish
- . a wide variety of characteristic over 30 different types
- . Desired sizes as Tile & Slab
- . Best Price & Quality





## GRANITE

BIRJAND SLAB











## **GRANITE**

RIR LA N D SIAB

















POLISHED

HONED



FLAMED



**BUSH-HAMMERD** 



**CUT FLAMED** 



**CUT HAMMERED** 



CUT POLISHED



CUT BUSH-HAMMERED







COTTON

COTTON EXPOSY



CUT FLAMED EXPOSY

SCRATCHED EXPOSY CL





CUT BROKEN



CUT BROKEN
SAND BLAST



IRREGULAR CUT



IRREGULAR CUT
SAND BLAST

## **GRANITE**









NATANZ BLACK



FOREST GREEN





NEHBANDAN













NATANZ BLACK



TAIBAD ORANGE





NATANZ WHITE



- www.vazinstone.com
- **%** +98 21 22 98 36 26
- @ info@vazinstone.com