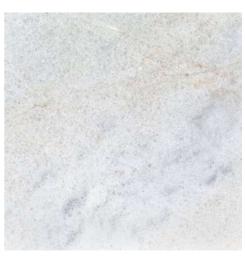

## MARBLE STONE

NAIN GREEN

TILE - SLAB

SPIDER

TILE - SLAB

persian silver

TILE - SLAB

WOODY MARBLE