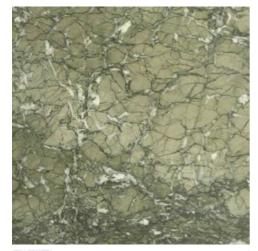

## MARBLE STONE

NAIN GREEN

TILE - SLAB

SPIDER

TILE - SLAB

persian silver

TILE - SLAB

WOODY MARBLE