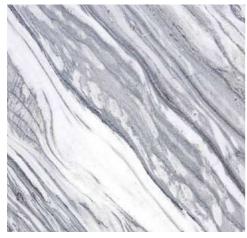

## MARBLE STONE

NAIN GREEN

TILE - SLAB

SPIDER

TILE - SLAB

persian silver

TILE - SLAB

WOODY MARBLE