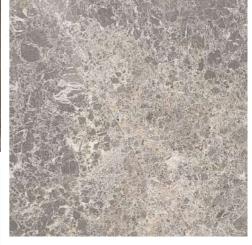

## MARBLE STONE

NAIN GREEN

TILE - SLAB

SPIDER

TILE - SLAB

persian silver

TILE - SLAB

WOODY MARBLE