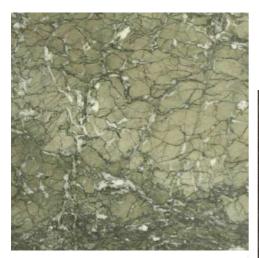

#### MARBLE STONE

NAIN GREEN

TILE - SLAB

PERSIAN SILVER TILE - SLAB

WOODY MARBLE TILE - SLAB

SMOKED TAKHTAK TILE - SLAB

GOLDEN BLACK TILE - SLAB